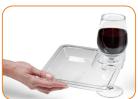

# handy platem

the ideal party plate

Handy Plate™ is the only perfect solution, no matter what type of beverage container is being used. The patented beverage holder accommodates cups, cans, bottles, glassware and stemware, holding each one securely with the bi-level design that fits around the base of the beverage container. The 8"x8" plate has a deep well design to allow food to be held securely - no spills!

- heavy weight material provide a sturdy onehanded plate - pile it on!
- contemporary design fits all occasions in elegance.
- carry everything in one hand
- dishwasher safe
- shatterproof

3.375 l x 1.375 w x 3.375 h