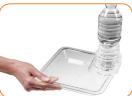

# handy platem

the ideal party plate

Handy Plate™ is the only perfect solution, no matter what type of beverage container is being used. The patented beverage holder accommodates cups, cans, bottles, glassware and stemware, holding each one securely with the bi-level design that fits around the base of the beverage container. The 8"x8" plate has a deep well design to allow food to be held securely - no spills!