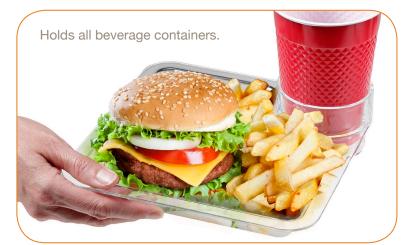

# handy platem

the ideal party plate

Handy Plate™ is the only perfect solution, no matter what type of beverage container is being used. The patented beverage holder accommodates cups, cans, bottles, glassware and stemware, holding each one securely with the bi-level design that fits around the base of the beverage container. The 8"x8" plate has a deep well design to allow food to be held securely - no spills!