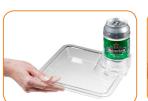

# handy platem

the ideal party plate

Handy Plate™ is the only perfect solution, no matter what type of beverage container is being used. The patented beverage holder accommodates cups, cans, bottles, glassware and stemware, holding each one securely with the bi-level design that fits around the base of the beverage container. The 8"x8" plate has a deep well design to allow food to be held securely - no spills!