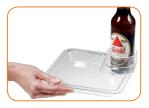

# handy platem

the ideal party plate

Handy Plate™ is the only perfect solution, no matter what type of beverage container is being used. The patented beverage holder accommodates cups, cans, bottles, glassware and stemware, holding each one securely with the bi-level design that fits around the base of the beverage container. The 8"x8" plate has a deep well design to allow food to be held securely - no spills!